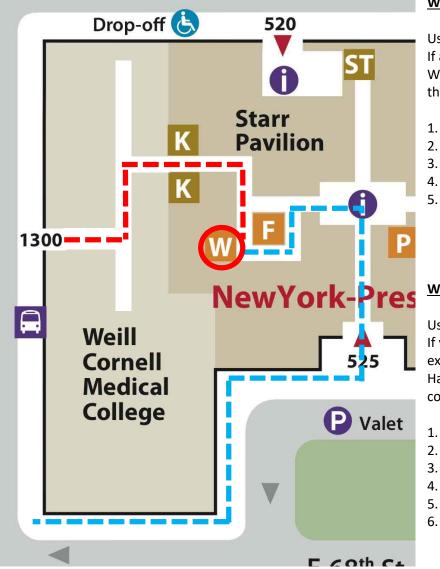

## Walking Directions to the Lab from 525 E 68th Street (Blue Route)

Use the main entrance for NY Presbyterian Hospital at 525 E 68th Street. If asked, tell the guard you are going to the Kafsack Lab on the 7th floor of the Whitney Pavilion. Have them call 212-746-5439 (office) or 212-746-6097 (lab) if they need confirmation.

- After security, walk straight until you get the information desk.
- Turn left and walk straight until you get to the Whitney (W) elevators.
- 3. Take the W elevators to the 7th floor.
  - As you exit there will be a locked door with a phone to your right.
  - Call the numbers listed for the Kafsack Lab and someone will let you in.

## Walking Directions to the Lab from 1300 York Ave (Red Route)

Use the 1300 York Avenue entrance

If you don't have WCM ID sign in with the guard and tell them that are expected at the Kafsack Lab on the 7th floor of the Whitney Pavilion. Have them call 212-746-5439 (office) or 212-746-6097 (lab) if they need confirmation.

- Walk to the end of the entry hallway then take a left.
- Take the next right and walk through the heavy metal door.
- Pass the K elevators, turn right and go to the end of that hallway.
- Take the W elevators (red circle) to the 7th floor.
- As you exit there will be a locked door with a phone to your right.
- Call the numbers listed for the Kafsack Lab and someone will let you in.